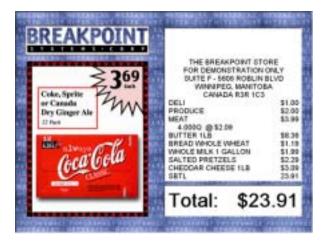

The **BreakPoint ICD** begins with your own customized graphic company logo and high resolution colour background, permitting you to select alternative backgrounds from a gallery of special themes, textures and coloured backdrops. Your customers are able to view their entire transaction in the Receipt Window including a visually friendly enlarged subtotal while they enjoy a presentation of graphic image slides to entertain and advise them about:

The BreakPoint ICD is high profile and customer friendly. The blend of hi-res logos, colourful backgrounds, and visually attractive slides will brighten up your store while it projects an important image of a progressive management. The scrolling Receipt Window and the magnified Subtotal Window provide a tremendous customer service, permitting elderly and visually challenged customers to view their sale easily and in entirety.