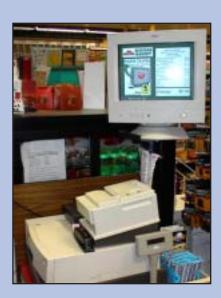

## INTEGRATED CUSTOMER DISPLAY

The ICD is an engineering marvel. Exploiting the recent Multiple Video Addressing technology of Microsoft Windows 98/NT, the ICD enables you to operate two separate displays from a single computer, one for your cashier and one for your customer. For the nominal hardware investment of an extra video card and colour monitor, the ICD provides a full-screen colour graphic image display that will dazzle and inform your customers.

The **BreakPoint ICD** begins with your own customized graphic company logo and high resolution colour background, permitting you to select alternative backgrounds from a gallery of special themes, textures and coloured backdrops. Your customers are able to view their entire transaction in the Receipt Window including a visually friendly enlarged subtotal while they enjoy a presentation of graphic image slides to entertain and advise them about:

The BreakPoint ICD is high profile and customer friendly. The blend of hi-res logos, colourful backgrounds, and visually attractive slides will brighten up your store while it projects an important image of a progressive management. The scrolling Receipt Window and the magnified Subtotal Window provide a tremendous customer service, permitting elderly and visually challenged customers to view their sale easily and in entirety.