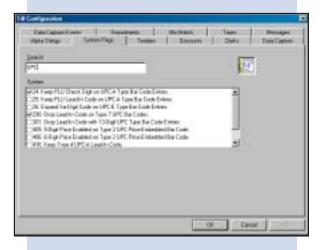

- System Flags with Flag Search Field
- Alpha Descriptor Programming
- Department Programming
- > Tender Programming
- Clerk Programming
- ► Tax Programming
- Discount Programming
- Data Capture Programming
- Mix and Match Programming

All system flag screens are accompanied by a helpful wordwheel description search that can isolate groups of similar flags for easy checking and updating. Tender and Department screens may be scrolled forward and backward for a quick review of programmed information.