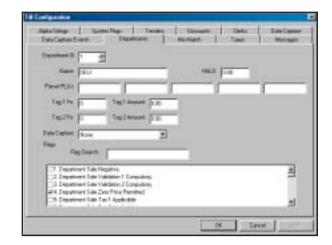

- System Flags with Flag Search Field
- Alpha Descriptor Programming
- Department Programming
- > Tender Programming
- Clerk Programming
- ► Tax Programming
- Discount Programming
- Data Capture Programming
- Mix and Match Programming

All system flag screens are accompanied by a helpful wordwheel description search that can isolate groups of similar flags for easy checking and updating. Tender and Department screens may be scrolled forward and backward for a quick review of programmed information.