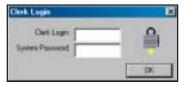

The BreakPoint IPC is protected by a special security lock that verifies the programming authorization level of all operators by secret code entry. Clerks not properly authorized are restricted access to programming operations.